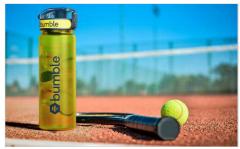

## **Aqualok Infuse**

The Aqualok Infuse features a fantastic infuser lid that allows you to add and lock in your favourite fruits or vegetables to your daily drinking water. Just like our standard Aqualok model, the Aqualok Infuse is made from the durable translucent Tritan™ plastic and also features a secure-lock lid to prevent any unwanted spillages. There are enlarged branding areas on two sides of the bottle and also around the lid, which is a popular branding area to print with bespoke names via our Individual Naming service.