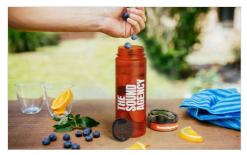

## **Aqualok Infuse**

The Aqualok Infuse features a fantastic infuser lid that allows you to add and lock in your favourite fruits or vegetables to your daily drinking water. Just like our standard Aqualok model, the Aqualok Infuse is made from the durable translucent Tritan™ plastic and also features a secure-lock lid to prevent any unwanted spillages. There are enlarged branding areas on two sides of the bottle and also around the lid, which is a popular branding area to print with bespoke names via our Individual Naming service.